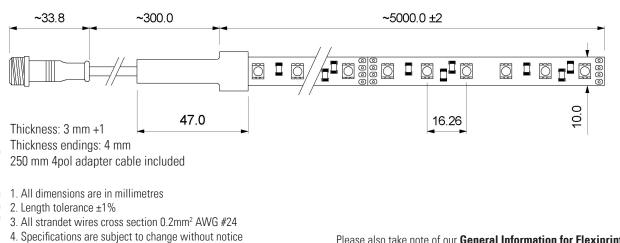

the reduction of light output for IP64 products is about -10%, due to silicone acting as a filter.

**Dimensions** 