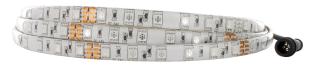

## **Flexiprint silicone IP64**

5060 PLCC6, RGB, high bright

**Benefits** 

About IP64

24V 3 x 1A 14.4W/m (3 x 4.8W/m) 300pcs 5m 120° 60mm -15 to +40°C -25 to +60°C

Adhesive tape on backside Splash proof form all directions. Test requrements according to IEC 60598-1 (9.2.5) for 20Min. No protection against UV, salt water/smog and chlorine! IP protection is no longer applicable after cutting! Cable/connector meets only IP64 protection!

## Electrical and optical characteristics (Ta=25°C)

| Part number  | Colour | Wavelength | Intensity Im/m |
|--------------|--------|------------|----------------|
|              | red    | 620nm      | 115            |
| FPL-F02D-500 | green  | 520nm      | 245            |
|              | blue   | 470nm      | 51             |