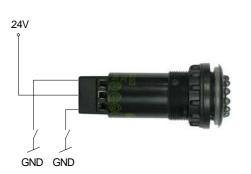

oan.ch

# Specifications:

| Part-Number                                | 952RG3DZ83                        |
|--------------------------------------------|-----------------------------------|
| Voltage                                    | 24V DC                            |
| Current                                    | red=40mA / green=40 mA            |
| Intensity (measured in a distance of 50cm) | red=34.6 lux / green=80.5 lux     |
| Wavelength green                           | 525nm                             |
| Wavelength red                             | 634nm                             |
| Operating Temperature                      | -30°C - +60°C                     |
| Housing                                    | Thermoplast ABS meets UL94V-0/1,6 |

## **Schematic Wiring**



Common (+)

Common (-)



## **Dimensions**



- 1. All specifications according to information from our manufacturers, without additional guarantee on our part 2. All dimensions are in millimetres
- 3. Tolerance is ±0.25mm unless otherwise specified
- 4. Specifications are subject to change without notice

SLOAN AG • Birmannsgasse 8 • CH-4009 Basel • Phone 0041 61 264 10 60 • Fax 0041 61 264 10 75 • E-Mail: info@sloan-basel.com • Internet: www.sloan.ch