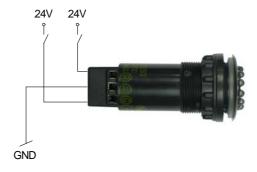

| Part-Number                                | 952RG3DZ83                        |
|--------------------------------------------|-----------------------------------|
| Voltage                                    | 24V DC                            |
| Current                                    | red=40mA / green=40 mA            |
| Intensity (measured in a distance of 50cm) | red=34.6 lux / green=80.5 lux     |
| Wavelength green                           | 525nm                             |
| Wavelength red                             | 634nm                             |
| Operating Temperature                      | -30°C - +60°C                     |
| Housing                                    | Thermoplast ABS meets UL94V-0/1,6 |

## **Schematic Wiring**



Common (+)

Common (-)



## **Dimensions**



- 1. All specifications according to information from our manufacturers, without additional guarantee on our part 2. All dimensions are in millimetres
- 3. Tolerance is ±0.25mm unless otherwise specified
- 4. Specifications are subject to change without notice

SLOAN AG • Birmannsgasse 8 • CH-4009 Basel • Phone 0041 61 264 10 60 • Fax 0041 61 264 10 75 • E-Mail: info@sloan-basel.com • Internet: www.sloan.ch