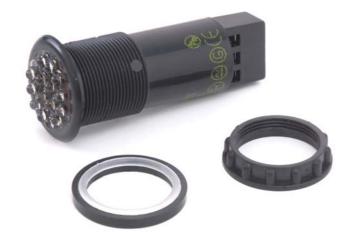

### Part-Number: 952RG3DZ83

Power-full Criss-Cross LED-Indicator for Informationpanels for SKI-Alpine Tourists. Gives you the actual condition of the ski-piste with a strong green (circle) and a strong red (cross) also distinctively for colour-blinds.

- Application:Tourist Center<br/>Panorama information boards<br/>SKI-lift station<br/>In combination with interactive information systems
- Benefits: Sun-light visibility Long lifetime Fast mounting (M22 screw) Fast connection (3 wires, screw terminals) Common (+ ) or Common (- ) drivable