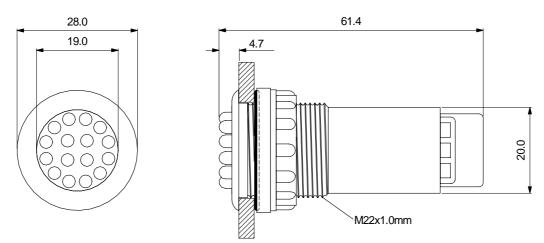

## **Dimensions**

- 1. All specifications according to information from our manufacturers, without additional guarantee on our part 2. All dimensions are in millimetres
- 3. Tolerance is ±0.25mm unless otherwise specified
- 4. Specifications are subject to change without notice